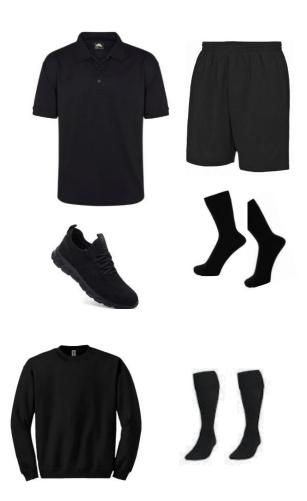

## PE, Dance and Drama Kit

Plain black short-sleeve polo shirt with collar.

Plain black shorts or plain black tracksuit bottoms.

Trainers (must not be high tops or pumps)

Plain black socks

## **OPTIONAL FOR ALL PUPILS**

Plain black jumper (No Hoods)

Plain black football socks