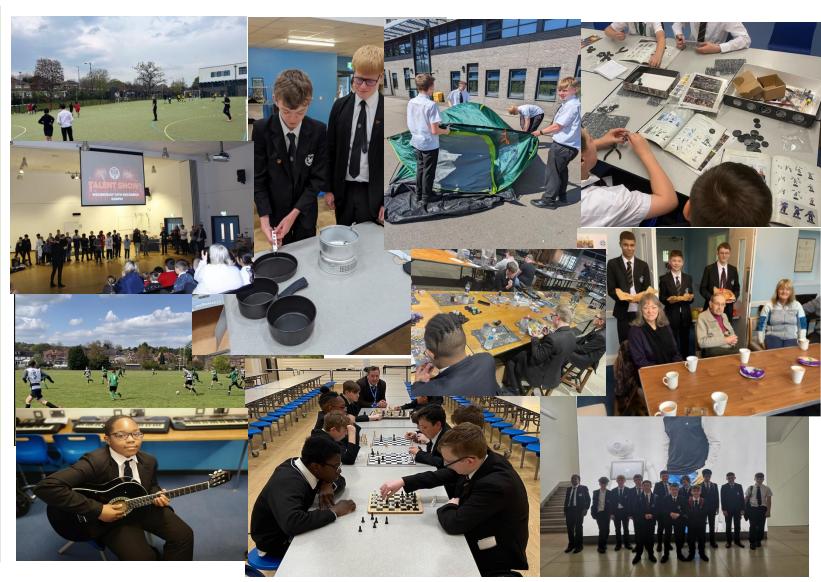

# **Extra-Curricular at TGBS**

- At Turves Green Boys' School, we believe that education should go beyond the classroom. Our extra-curricular program is an integral part of our commitment to providing a well-rounded education that prepares our pupils for success in all aspects of life.
- Our extra-curricular timetable is designed to cater to a wide range of interests and abilities, offering opportunities for pupils to develop new skills, explore new hobbies, and meet likeminded individuals. From sports to music, drama to chess, there is something for everyone to get involved in.
- Participation in our extra-curricular activities is completely free of charge, ensuring that all pupils have access to these valuable opportunities. Pupils also have the chance to compete in fixtures and competitions, attend various clubs, go on trips, gain qualifications and certifications in certain areas like DofE and CCF, and showcase their talents in events such as talent shows and performances.
- Our extra-curricular program plays a vital role in supporting pupils' personal development, helping them to build confidence, resilience, and social skills that are essential for success in life. We encourage all pupils to take advantage of the opportunities available to them and discover new talents and interests that will enrich their lives both now and in the future.