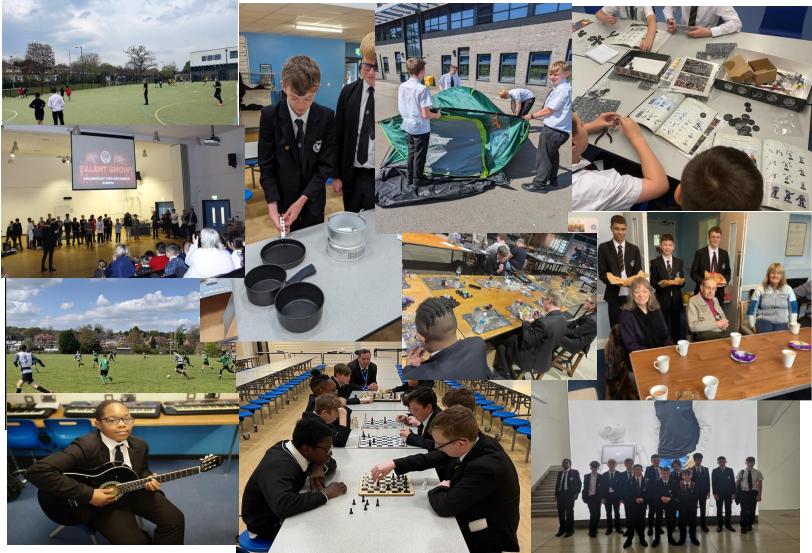

# Extra-Curricular at TGBS

- At Turves Green Boys' School, we believe that education should go beyond the classroom. Our extra-curricular program is an integral part of our commitment to providing a well-rounded education that prepares our pupils for success in all aspects of life.
- Our extra-curricular timetable is designed to cater to a wide range of interests and abilities, offering opportunities for pupils to develop new skills, explore new hobbies, and meet like-minded individuals. From sports to music, drama to chess, there is something for everyone to get involved in.
- Participation in our extra-curricular activities is completely free of charge, ensuring that all pupils have access to these valuable opportunities. Pupils also have the chance to compete in fixtures and competitions, attend various clubs, go on trips, gain qualifications and certifications in certain areas like DofE and CCF, and showcase their talents in events such as talent shows and performances.
- Our extra-curricular program plays a vital role in supporting pupils' personal development, helping them to build confidence, resilience, and social skills that are essential for success in life. We encourage all pupils to take advantage of the opportunities available to them and discover new talents and interests that will enrich their lives both now and in the future.